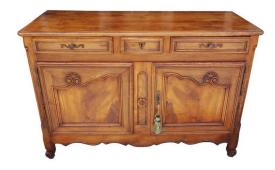

## Description

French Provincial cherry server with a carved molded edge top, three upper case drawers with the original hardware, escutcheon, and key. Two hinged flanking lower case decorative molded floral doors revealing a centered fitted interior shelf, carved scalloped skirt, and terminating on the original scrolled French feet. Server retains the original locks and key, Early 19th Century.

\$ 8,000 Retail

H 41 in. x W 60 in. x D 23.5 in.

Gldnassoc206@gmail.com

843-723-8886