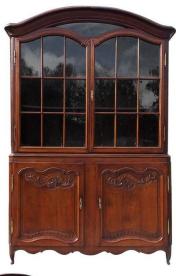

## French # 3995

French Walnut Glass Front Arched Dome Cupboard, Circa 1780

Rating: Not Rated Yet

Price

Ask a question about this product

## Description

French walnut cupboard with arched dome top, upper case flanking glass doors with adjustable interior shelving, lower case flanking doors on the original brass hinges with hand carved floral molding and terminating on cabriole legs with a carved scalloped skirt.

Dome is covered and nailed with an handmade canvas, Late 18th century. Piece is 64.25 wide top and 61.5 wide base.

\$ 14,000 Retail

91 in.H x 64.25 in.W x 21 in.D

Gldnassoc@aol.com