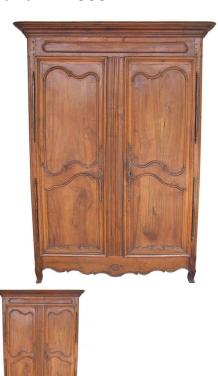

## French # 4300

French Provincial Walnut Armoire. Circa 1780

Rating: Not Rated Yet

Price

Ask a question about this product

## Description

French Provincial Walnut two door hinged armoire with scrolled floral & shell carving, original polished steel hardware, and terminating on cabriole feet. Late 18th Century. Armoire can be fitted with shelves or hanging bar.

Late 18th Century

Price \$20,000 Retail

Condition EXCELLENT

Measurements height: 7 ft. 7.3 in. depth: 24 in.

width/length: 5 ft. 0.5 in.

Location

1 / 2

Case Pieces: French # 4300