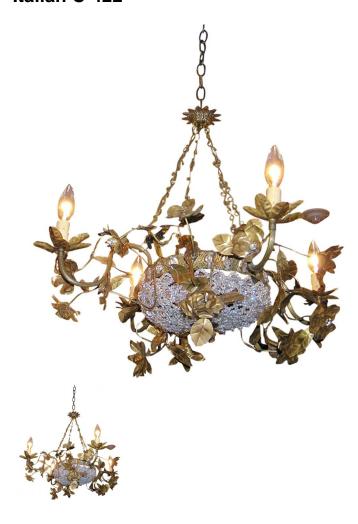

## Italian C-422

Italian\_C\_422\_51140dff5db01.jpg

Italian Gilt Bronze and Crystal Chandelier. Circa 1870-80

Rating: Not Rated Yet **Price** 

Ask a question about this product

1 / 3

| Chandeliers: Italian C-422                                                                                                                                                                              |
|---------------------------------------------------------------------------------------------------------------------------------------------------------------------------------------------------------|
|                                                                                                                                                                                                         |
|                                                                                                                                                                                                         |
|                                                                                                                                                                                                         |
|                                                                                                                                                                                                         |
|                                                                                                                                                                                                         |
|                                                                                                                                                                                                         |
|                                                                                                                                                                                                         |
| Description                                                                                                                                                                                             |
|                                                                                                                                                                                                         |
|                                                                                                                                                                                                         |
|                                                                                                                                                                                                         |
|                                                                                                                                                                                                         |
|                                                                                                                                                                                                         |
|                                                                                                                                                                                                         |
|                                                                                                                                                                                                         |
|                                                                                                                                                                                                         |
|                                                                                                                                                                                                         |
|                                                                                                                                                                                                         |
|                                                                                                                                                                                                         |
|                                                                                                                                                                                                         |
|                                                                                                                                                                                                         |
|                                                                                                                                                                                                         |
|                                                                                                                                                                                                         |
|                                                                                                                                                                                                         |
|                                                                                                                                                                                                         |
|                                                                                                                                                                                                         |
| Italian Gilt Bronze and Crystal Chandelier                                                                                                                                                              |
| Circa 1870-80                                                                                                                                                                                           |
| Italian gilt bronze and crystal four light chandelier with lower centered intertwined crystal basket, scrolled arms, and floral motif.  Originally candle powered. Dealers please call for trade price. |
|                                                                                                                                                                                                         |
| Price<br>\$7,500 Retail                                                                                                                                                                                 |
|                                                                                                                                                                                                         |
|                                                                                                                                                                                                         |

Condition Excellent

Measurements height: 22 in. diameter: 26 in.

Specifications Number of items: 1 Creator: Italian

Location Golden & Associates Antiques 206 King Street Charleston, SC, 29401 Phone: 843.723.8886 E-Mail: gldnassoc@aol.com