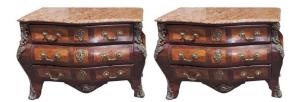

## Italian Pair # 3801

Pair of Italian Marble Top Ormolu Bombay Commodes, Circa 1870

Rating: Not Rated Yet Price

Ask a question about this product

Description

Pair of Italian zebra wood three-drawer marble top Bombay commodes with inlaid fruit wood front drawers and side panels, original ormolu mounts, escutcheons, and decorative pulls, terminating on front splayed and rear block feet, Late 19th century.

\$17,000 Retail for pair

| HEIGHT: | 32.75 in. |
|---------|-----------|
| WIDTH:  | 48 in.    |
| DEPTH:  | 24.25 in. |

206 King St. Charleston, SC 29401 843-723-8886

Dealer Reference Number: # 3801

Gldnassoc@aol.com